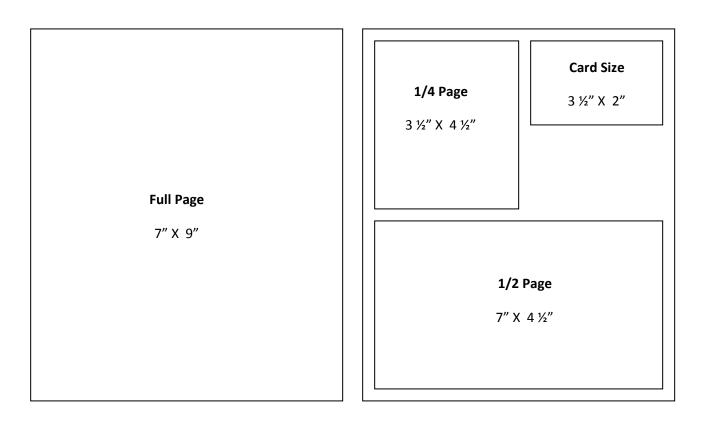

Send payments to **CTCJA**, c/o Liane Aramaki, P.O. Box 582, Pauma Valley, CA 92061 to <u>twirlingclassic@yahoo.com</u> to request an invoice which will include a 5% processing fee.

| AD SIZ     | E DIMENSIONS | Color Price |
|------------|--------------|-------------|
| Card Size: | 3 ½" X 2"    | \$15        |
| ¼ Page:    | 3 ½" X 4 ½"  | \$25        |
| ½ Page:    | 7″ X 4 ½″    | \$40        |
| Full Page: | 7″X9″        | \$70        |